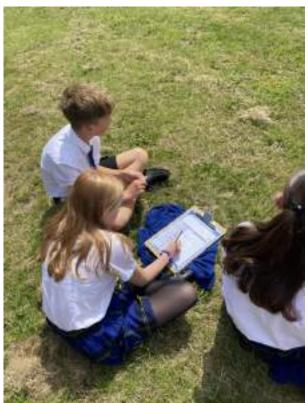

## **Fieldwork Fortnight**

All classes started their 'Fieldwork Fortnight' experiences this week and started to experience what it was like to move around the local area. It was great to see children raise issues about things they noticed while in the streets surrounding school, traffic issues and litter were highlighted and children will be encouraged to develop their 'Courageous Advocacy' skills and develop their points of view in order to create change in the things they are really passionate about.

Year 6 have been conducting traffic surveys for their fieldwork this week. They'll compare the two sets of data they've collected from Thames Road and Wolviston Road to draw conclusions.

Year 3 had a great time taking part in some fieldwork on a walk outside of school to ask questions about their local area.

Children will have the opportunity to do this next week as well as become involved in other aspects of the curriculum namely DT.

1 - Sophie and Connie in year 6 held a cake sale to raise some extra money for Ruby's wheelchair and they raised £100.