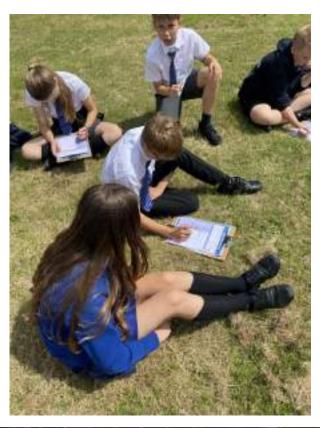

## **Fieldwork Fortnight**

All classes started their 'Fieldwork Fortnight' experiences this week and started to experience what it was like to move around the local area. It was great to see children raise issues about things they noticed while in the streets surrounding school, traffic issues and litter were highlighted and children will be encouraged to develop their 'Courageous Advocacy' skills and develop their points of view in order to create change in the things they are really passionate about.

Year 6 have been conducting traffic surveys for their fieldwork this week. They'll compare the two sets of data they've collected from Thames Road and Wolviston Road to draw conclusions.

Year 3 had a great time taking part in some fieldwork on a walk outside of school to ask questions about their local area.

Children will have the opportunity to do this next week as well as become involved in other aspects of the curriculum namely DT.

1 - Sophie and Connie in year 6 held a cake sale to raise some extra money for Ruby's wheelchair and they raised £100.