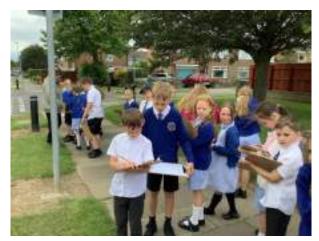

## **Fieldwork Fortnight**

All classes started their 'Fieldwork Fortnight' experiences this week and started to experience what it was like to move around the local area. It was great to see children raise issues about things they noticed while in the streets surrounding school, traffic issues and litter were highlighted and children will be encouraged to develop their 'Courageous Advocacy' skills and develop their points of view in order to create change in the things they are really passionate about.

Year 6 have been conducting traffic surveys for their fieldwork this week. They'll compare the two sets of data they've collected from Thames Road and Wolviston Road to draw conclusions.

Year 3 had a great time taking part in some fieldwork on a walk outside of school to ask questions about their local area.