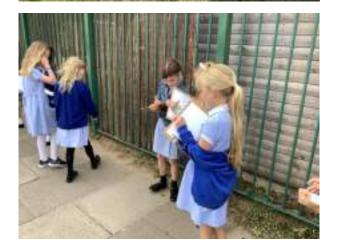

## **Fieldwork Fortnight**

All classes started their 'Fieldwork Fortnight' experiences this week and started to experience what it was like to move around the local area. It was great to see children raise issues about things they noticed while in the streets surrounding school, traffic issues and litter were highlighted and children will be encouraged to develop their 'Courageous Advocacy' skills and develop their points of view in order to create change in the things they are really passionate about.

Year 6 have been conducting traffic surveys for their fieldwork this week. They'll compare the two sets of data they've collected from Thames Road and Wolviston Road to draw conclusions.

Year 3 had a great time taking part in some fieldwork on a walk outside of school to ask questions about their local area.

Children will have the opportunity to do this next week as well as become involved in other aspects of the curriculum namely DT.

1 - Sophie and Connie in year 6 held a cake sale to raise some extra money for Ruby's wheelchair and they raised £100.