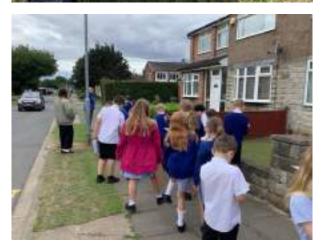

## **Fieldwork Fortnight**

All classes started their 'Fieldwork Fortnight' experiences this week and started to experience what it was like to move around the local area. It was great to see children raise issues about things they noticed while in the streets surrounding school, traffic issues and litter were highlighted and children will be encouraged to develop their 'Courageous Advocacy' skills and develop their points of view in order to create change in the things they are really passionate about.

Year 6 have been conducting traffic surveys for their fieldwork this week. They'll compare the two sets of data they've collected from Thames Road and Wolviston Road to draw conclusions.

Year 3 had a great time taking part in some fieldwork on a walk outside of school to ask questions about their local area.