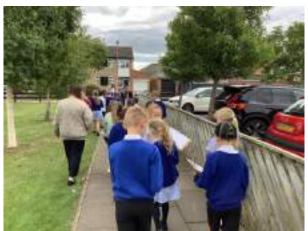

## **Fieldwork Fortnight**

All classes started their 'Fieldwork Fortnight' experiences this week and started to experience what it was like to move around the local area. It was great to see children raise issues about things they noticed while in the streets surrounding school, traffic issues and litter were highlighted and children will be encouraged to develop their 'Courageous Advocacy' skills and develop their points of view in order to create change in the things they are really passionate about.

Year 6 have been conducting traffic surveys for their fieldwork this week. They'll compare the two sets of data they've collected from Thames Road and Wolviston Road to draw conclusions.

Year 3 had a great time taking part in some fieldwork on a walk outside of school to ask questions about their local area.