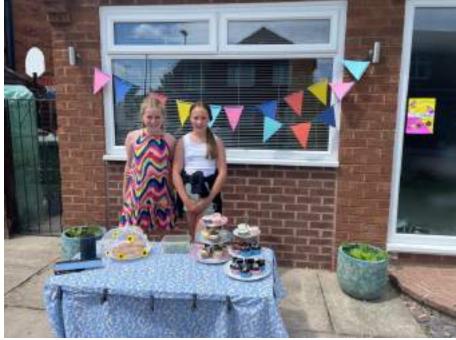

Children will have the opportunity to do this next week as well as become involved in other aspects of the curriculum namely DT.

1 - Sophie and Connie in year 6 held a cake sale to raise some extra money for Ruby's wheelchair and they raised £100.

True Prior's Mill Stars!

Well Done Girls!

2 - It was brilliant to experience 'Bright Day' on Friday 23rd June and raise funds for Ruby Radley so that she can convert her wheelchair into an electrical one. Thank you to everyone who wore bright clothing or attended in their Pyjamas and made a donation online or at the school office, everyone had a great day for a great cause. **We raised a magnificent £681.45!** 