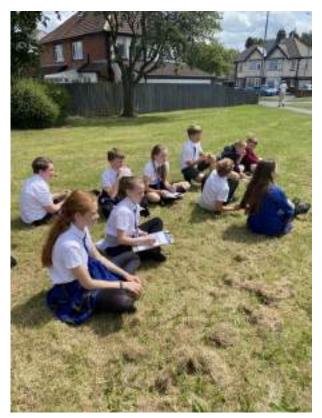

## **Fieldwork Fortnight**

All classes started their 'Fieldwork Fortnight' experiences this week and started to experience what it was like to move around the local area. It was great to see children raise issues about things they noticed while in the streets surrounding school, traffic issues and litter were highlighted and children will be encouraged to develop their 'Courageous Advocacy' skills and develop their points of view in order to create change in the things they are really passionate about.

Year 6 have been conducting traffic surveys for their fieldwork this week. They'll compare the two sets of data they've collected from Thames Road and Wolviston Road to draw conclusions.

Year 3 had a great time taking part in some fieldwork on a walk outside of school to ask questions about their local area.