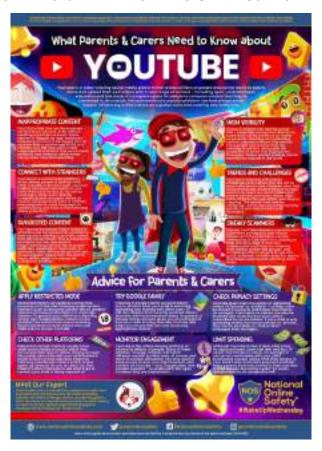

## Digital Leaders - You Tube

This week Beatrice and Luke (Digital Leaders) have chosen the online safety guide and it has a focus on 'YouTube'. If there are any apps or online sites that parents would like a fact sheet about then please get in touch and we'll try and provide one.