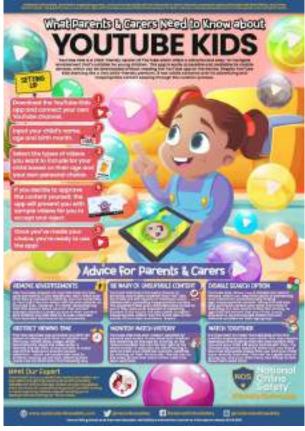

## Digital Leaders - You Tube

This week Beatrice and Luke (Digital Leaders) have chosen the online safety guide and it has a focus on 'YouTube'. If there are any apps or online sites that parents would like a fact sheet about then please get in touch and we'll try and provide one.