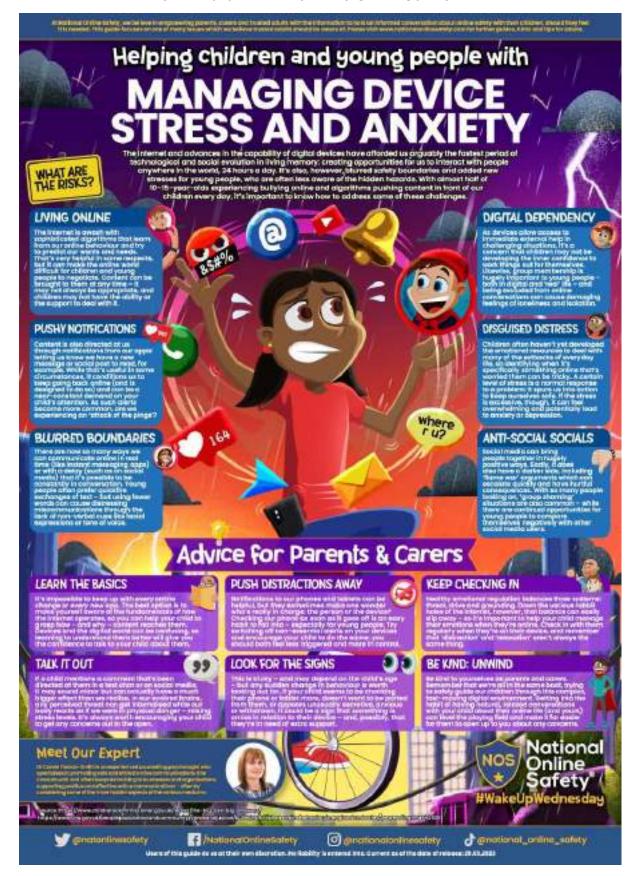

# Digital Leaders - Managing Device Stress and Anxiety

This week Beatrice and Luke (Digital Leaders) have chosen the online safety guide and it has a focus on 'Managing Device Stress and Anxiety'. If there are any apps or online sites that parents would like a fact sheet about then please get in touch and we'll try and provide one.