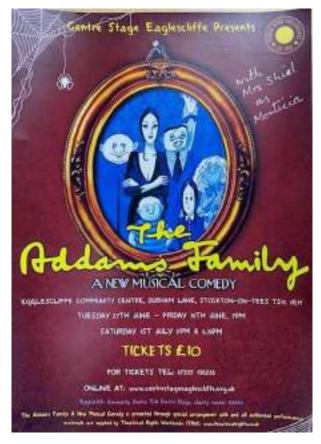

1 - Our own Mrs Shiel is starring in this production of the Addams Family! Tickets are on sale now.

2 - And Finally....fingers crossed that the weather continues to be good and you have a great weekend and can join us for the sporting events we have planned for next week.