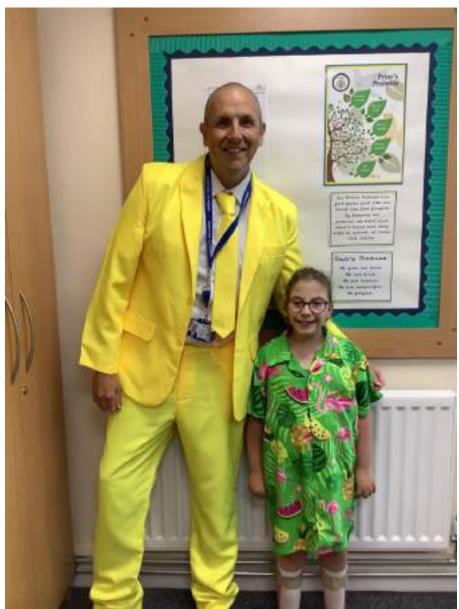

It was brilliant to experience 'Bright Day' on Friday and raise funds for Ruby Radley so that she can convert her wheelchair into an electrical one. Thank you to everyone who wore bright clothing or attended in their Pyjamas and made a donation online or at the school office, everyone had a great day for a great cause.

### https://www.justgiving.com/crowdfunding/rubyradley

I had a Melrose Trust Headteacher Meeting - my suit certainly provoked an interesting response from the CEO and other Trust Headteachers - hopefully I'll be invited back!!